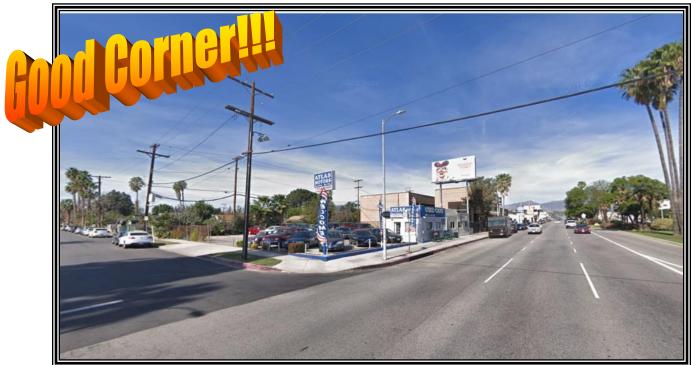

## "Used Car Sales Lot" for Lease 10109 SEPULVEDA BOULEVARD

LOCATION: 10109 Sepulveda Boulevard

Mission Hills, Ca 91345

(NWC of Sepulveda Blvd. & Mayall Street)

400\* +/- square feet of building SIZE:

LOT: 8,500\* +/- square foot lot

\$4,500.00 per month, MG **RENTAL RATE:** 

June 2021 **AVAILABLE:** 

**PARKING:** Onsite along with ample street parking available

\* Located on prime Sepulveda Boulevard **COMMENTS:** 

\* Excellent signage available with pylon sign

\* Good corner lot

\* Easy access to the 405 & 118 Freeways

\* Alley access